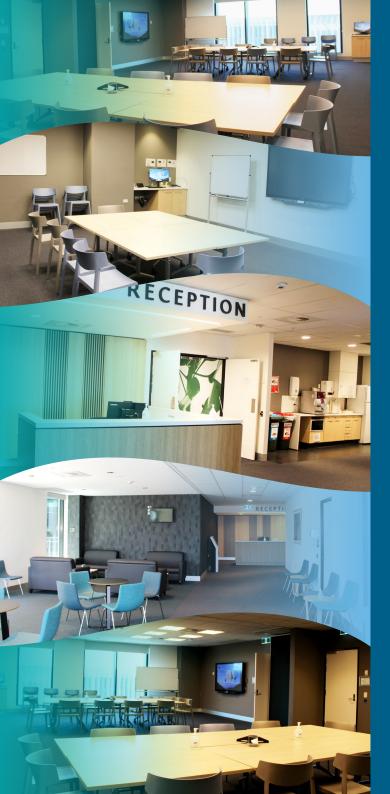

### Features

Northern Beaches Hospital's Education Centre is the ideal venue for your next corporate event or meeting.

The Centre offers a range of modern, flexible spaces for large gatherings, as well as smaller spaces for training sessions, meetings, or breakout groups.

Northern Beaches Hospital is easily accessible by public transport with ample public parking available onsite and a with accommodation nearby.

Located on Level 4 of the hospital, the Centre features:

- Various meeting rooms for education and training to staff, students and doctors
- Audio-visual capability
- · Kitchenette facilities and catering options
- · Break-out areas that lead to a light-filled patio.