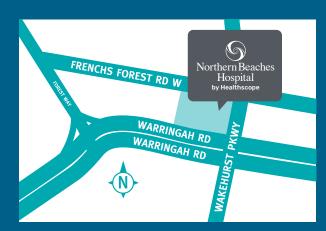

## **Education Centre**

Level 4, 105 Frenchs Forest Road West, Frenchs Forest NSW 2086

**P** 02 9105 5460

**E** nbh.education@healthscope.com.au

V1\_10/2022

Northern Beaches Hospital is easily accessible by public transport with ample public parking available onsite and a with accommodation nearby.

Located on Level 4 of the hospital, the Centre features:

- Various meeting rooms for education and training to staff, students and doctors
- Audio-visual capability
- · Kitchenette facilities and catering options
- · Break-out areas that lead to a light-filled patio.